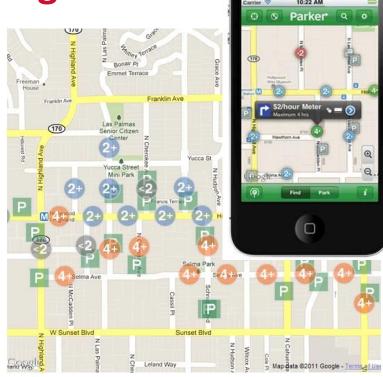

Technology & Management Information

- Real-time, wireless parking availability data
  - Predictive Algorithms
  - GPS / Location Information
  - GIS Integration
  - The "Connected Traveler"
  - Improved Planning Data and Tools

# **Technology & Communications**

- Where can I find parking?
- How much will it cost?
- What if I need more time?
- Performance-Based Pricing?
- Eliminate time limits?

THE TRANSFORMATION OF AMERICAS PARKING MANAGEMENT PARADIGM