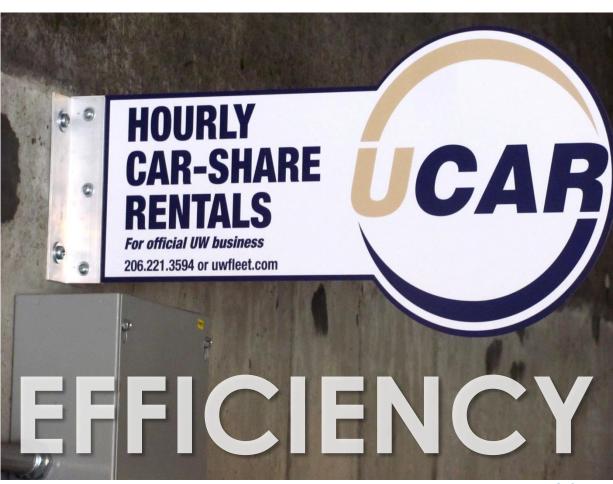

# **Leveraging Technology**

- Technology is changing everything!
- But it is primarily affecting four key areas in the parking arena:
  - Payment Options
  - Management Information
  - Communications
  - Planning

# **Technology & Payment Options**

- Increased flexibility and customer options
  - Cash/Coins
  - Credit/Debit
  - Cell Phone
  - Toll Tags
  - Internet Payment
  - E-Coupons

THE TRANSFORMATION OF AMERICAS PARKING MANAGEMENT PARADIGM.