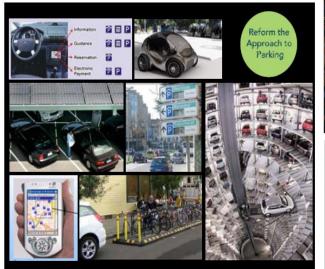

# **Leveraging Technology**

- Technology is changing everything!
- But it is primarily affecting four key areas in the parking arena:
  - Payment Options
  - Management Information
  - Communications
  - Planning

# **Technology & Payment Options**

- Increased flexibility and customer options
  - Cash/Coins
  - Credit/Debit
  - Cell Phone
  - Toll Tags
  - Internet Payment
  - E-Coupons

THE TRANSFORMATION OF AMERICAS PARKING MANAGEMENT PARADIGM.

Technology & Management Information

- Real-time, wireless parking availability data
  - Predictive Algorithms
  - GPS / Location Information
  - GIS Integration
  - The "Connected Traveler"
  - Improved Planning Data and Tools

# **Technology & Communications**

- Where can I find parking?
- How much will it cost?
- What if I need more time?
- Performance-Based Pricing?
- Eliminate time limits?

THE TRANSFORMATION OF AMERICAS PARKING MANAGEMENT PARADIGM