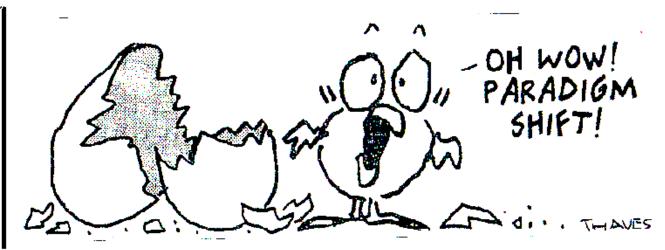

# What is a Paradigm Shift?

 Thomas Kuhn and <u>The Structure of Scientific</u> Revolution

Frank and Ernest

THE TRANSFORMATION OF AMERICAS PARKING MANAGEMENT PARADIGM.

What is a Paradigm Shift?

 Think of a Paradigm Shift as a change from one way of thinking to another.

 It's a revolution, a transformation, a sort of metamorphosis.

 It just does not happen, but rather it is driven by agents of change.

(That would be you here in this room!)

"Good News, the paradigm is shifting!"