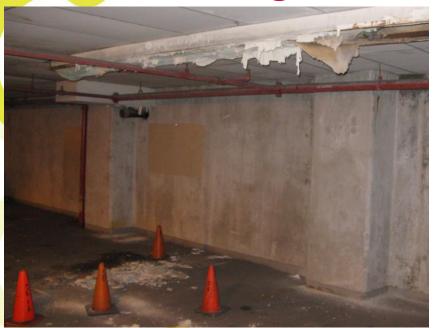

# **Parking Was...**

Statistically a "high crime area"

Designed for better security and well monitored for customer safety

THE TRANSFORMATION OF AMERICAS PARKING MANAGEMENT PARADIGM

# Parking Was...

At best, dull, grey and utilitarian

Designed for openness, visibility and safety

THE TRANSFORMATION OF AMERICAS PARKING MANAGEMENT PARADIGM