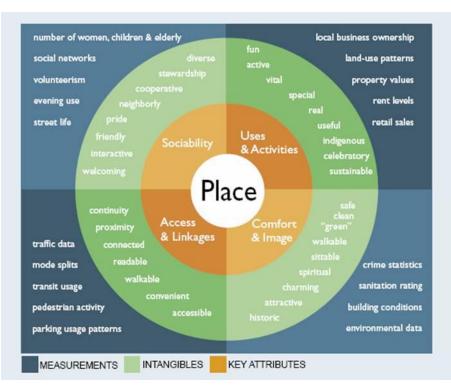

# The New Paradigm: Integrated Access Management

Expanding our vision to encompass a variety of integrated access strategies

THE TRANSFORMATION OF AMERICAS PARKING MANAGEMENT PARADIGM.

# **Integrated Access Management**

- A single program with benefits for multiple modes makes individual elements stronger.
- Respecting the needs of participants to occasionally vary their modes helps overcome initial reluctance.