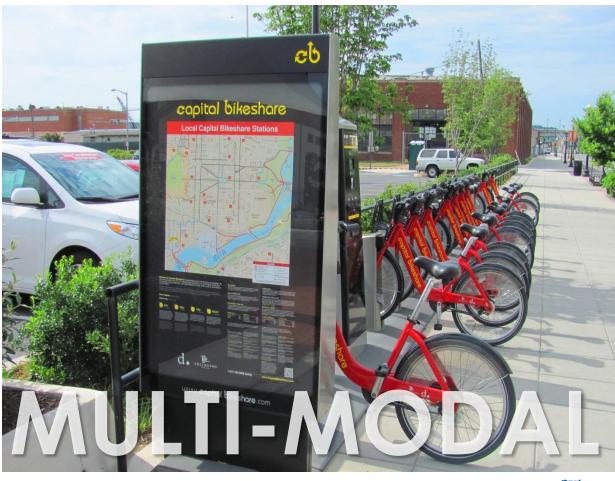

# **Leveraging Technology**

- Technology is changing everything!
- But it is primarily affecting four key areas in the parking arena:
  - Payment Options
  - Management Information
  - Communications
  - Planning

# **Technology & Payment Options**

- Increased flexibility and customer options
  - Cash/Coins
  - Credit/Debit
  - Cell Phone
  - Toll Tags
  - Internet Payment
  - E-Coupons

THE TRANSFORMATION OF AMERICAS PARKING MANAGEMENT PARADIGM.

Technology & Management Information

- Real-time, wireless parking availability data
  - Predictive Algorithms
  - GPS / Location Information
  - GIS Integration
  - The "Connected Traveler"
  - Improved Planning Data and Tools