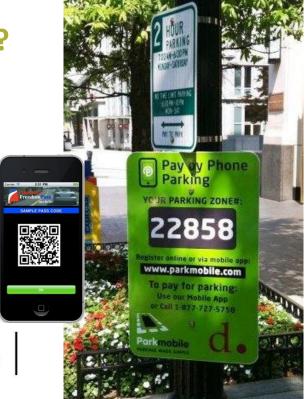

# **Technology & Payment Options**

- Increased flexibility and customer options
  - Cash/Coins
  - Credit/Debit
  - Cell Phone
  - Toll Tags
  - Internet Payment
  - E-Coupons

THE TRANSFORMATION OF AMERICAS PARKING MANAGEMENT PARADIGM.

# **Technology & Communications**

- Where can I find parking?
- How much will it cost?
- What if I need more time?
- Performance-Based Pricing?
- Eliminate time limits?

THE TRANSFORMATION OF AMERICAS PARKING MANAGEMENT PARADIGM