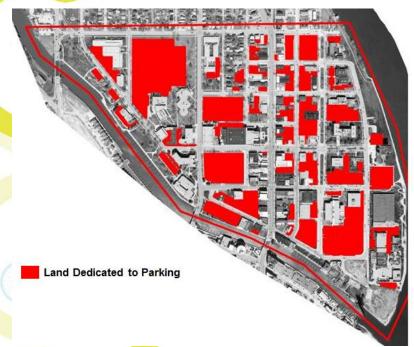

RADIGM

# Parking Was...



At best, dull, grey and utilitarian



Designed for openness, visibility and safety







THE TRANSFORMATION OF AMERICAS PARKING MANAGEMENT PARADIGM

# **Parking Was...**



Often confusing and frustrating



Improving user interfaces and enhancing customer friendliness







THE TRANSFORMATION OF AMERICAS PARKING MANAGEMENT PARADIGM

# Parking Was...

# **Parking Is...**



Seas of asphalt pavement contributing to the "heat island effect"



Adopting a "greener" approach







THE TRANSFORMATION OF AMERICAS PARKING MANAGEMENT PARADIGM

# Parking Was...



Block deadening urban structures

# **Parking Is...**



Integrated mixed-use facilities with active street level uses





THE TRANSFORMATION OF AMERICAS PARKING MANAGEMENT PARADIGM

# **Parking Was...**



Often the largest single land-use in a downtown area

# Kimley»Horn

# Parking Is...



More efficient and being used as an economic development strategy



THE TRANSFORMATION OF AMERICAS PARKING MANAGEMENT PARADIGM

# **Parking Was...**



Often poorly or simplistically (even inaccurately) signed

# **Parking Is...**









THE TRANSFORMATION OF AMERICAS PARKING MANAGEMENT PARADIGM

# **Parking Was...**



Reactive to the demand for SOV usage



# Parking Is...



Promoting shared parking and less reliance on individual motorized transportation



THE TRANSFORMATION OF AMERICAS PARKING MANAGEMENT PARADIGM

# Parking Was...



Often a frustrating game of "find it if you can"













THE TRANSFORMATION OF AMERICAS PARKING MANAGEMENT PARADIGM

# Parking Is...

# **Parking Was...**