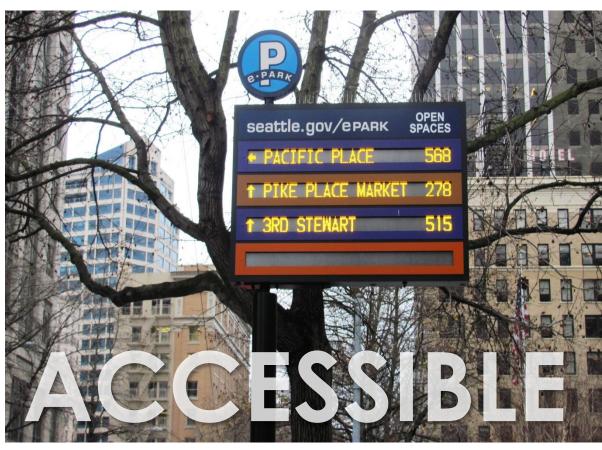

# **Technology & Payment Options**

- Increased flexibility and customer options
  - Cash/Coins
  - Credit/Debit
  - Cell Phone
  - Toll Tags
  - Internet Payment
  - E-Coupons

THE TRANSFORMATION OF AMERICAS PARKING MANAGEMENT PARADIGM.

Technology & Management Information

- Real-time, wireless parking availability data
  - Predictive Algorithms
  - GPS / Location Information
  - GIS Integration
  - The "Connected Traveler"
  - Improved Planning Data and Tools

# **Technology & Communications**

- Where can I find parking?
- How much will it cost?
- What if I need more time?
- Performance-Based Pricing?
- Eliminate time limits?

THE TRANSFORMATION OF AMERICAS PARKING MANAGEMENT PARADIGM