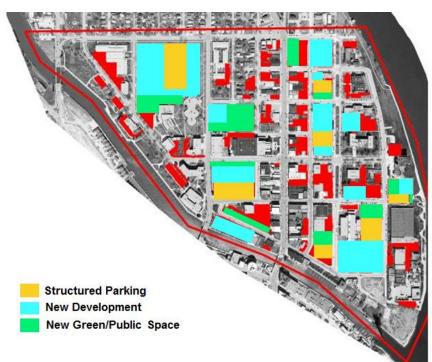

THE TRANSFORMATION OF AMERICAS PARKING MANAGEMENT PARADIGM

The Vision for Downtown Dallas

We've Earned a Seat at the **B**ig Table

**Example:** 

**Dallas Downtown 360** Plan

Fuel the 21st Century Economy A Downtown of Districts

Ensure

Design

The Big **Picture** 

Diversify and Grow Housing

Reform the Approach to Parking

THE TRANSFORMATION OF AMERICAS PARKING MANAGEMENT PARADIGM

# **Downtown 360 Plan**

TRANSFORMATIVE STRATEGIES:

- 2. Create Vibrant Streets and Public Spaces
- Ensure Great Urban
   Design
- 4. Divers<mark>ify</mark> and Grow Housing
- 5. Reform the Approach to Parking

1 . Topics and Substitute of the Control of the Con

A Parking Strategic Plan became and Integral Element of the Overall "Dallas Downtown 360 Plan"

Kimley»Horn

THE TRANSFORMATION OF AMERICAS PARKING MANAGEMENT PARADIGM