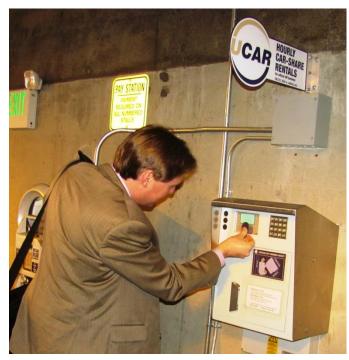

# **Technology & Payment Options**

- Increased flexibility and customer options
  - Cash/Coins
  - Credit/Debit
  - Cell Phone
  - Toll Tags
  - Internet Payment
  - E-Coupons

THE TRANSFORMATION OF AMERICAS PARKING MANAGEMENT PARADIGM.