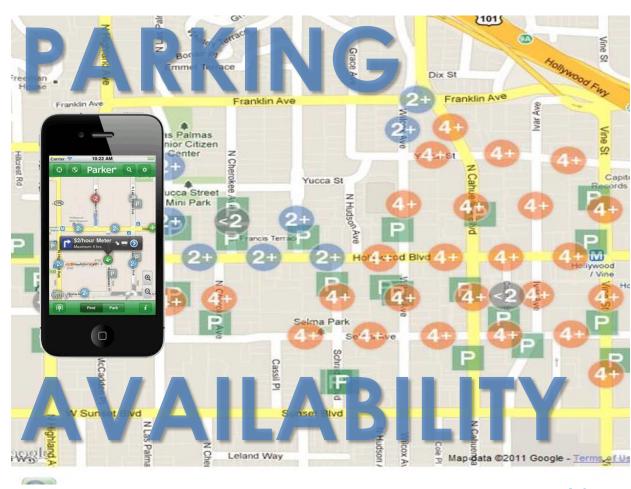

Technology & Management Information

- Real-time, wireless parking availability data
  - Predictive Algorithms
  - GPS / Location Information
  - GIS Integration
  - The "Connected Traveler"
  - Improved Planning Data and Tools

# **Technology & Communications**

- Where can I find parking?
- How much will it cost?
- What if I need more time?
- Performance-Based Pricing?
- Eliminate time limits?

THE TRANSFORMATION OF AMERICAS PARKING MANAGEMENT PARADIGM